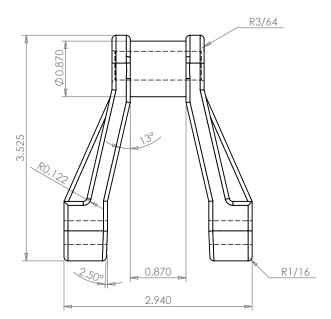

DIMENSIONS ARE IN INCHES TOLERANCES: FRACTIONAL±1/64 ANGULAR: + 0° 30' TWO PLACE DECIMAL ±.010 THREE PLACE DECIMAL ±.005