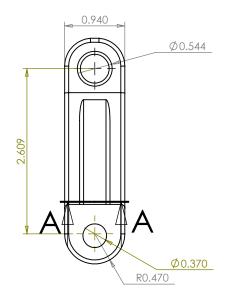

DIMENSIONS ARE IN INCHES TOLERANCES: FRACTIONAL±1/64 ANGULAR: + 0° 30' TWO PLACE DECIMAL ±.010 THREE PLACE DECIMAL ±.005