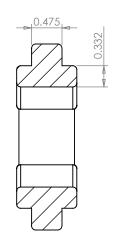

## **SECTION A-A**



## PLASTOCK ®

**Manufactured by Putnam Precision Molding** 

**Part Number:** 

26-D

www.plastock.biz © 2010 Putnam Precision Molding Part Description: Drag/Pintel Series

PROPRIETARY AND CONFIDENTIAL:

THE INFORMATION CONTAINED IN THIS DRAWING IS THE SOLE PROPERTY OF PUTNAM PRECISION MOLDING. ANY REPRODUCTION IN PART OR AS A WHOLE WITHOUT THE WRITTEN PERMISSION OF PUTNAM PRECISION MOLDING IS PROHIBITED. INFORMATION IN THIS DRAWING IS PROVIDED FOR REFERENCE ONLY.

DIMENSIONS ARE IN INCHES TOLERANCES: FRACTIONAL±1/64 ANGULAR: + 0° 30' TWO PLACE DECIMAL ±.010 THREE PLACE DECIMAL ±.005